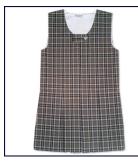

## Zip Front Shift Jumper with Box Pleat Skirt

Jumpers

\$47.00 - \$81.00

Available sizes: 02, 03, 04, 05, 06, 06XPlus, 06XXPlus (NRE), 06XXPlus (NRE), 06XXPlus (NRE), 07XXPlus (NRE), 07XXPlus (NRE), 07XXXPlus (NRE), 08XXXPlus (NRE), 08XXXPlus, 10, 10XPlus, 10XXPlus (NRE), 10XXXPlus, 10XXPlus (NRE), 12XXPlus, 12XXPlus (NRE), 12XXXPlus (NRE), 12XXXPlus (NRE), 14XXPlus, 14XXPlus (NRE), 14XXPlus (NRE), 14XXXPlus (NRE), 14XXXPlus (NRE), 14XXXPlus (NRE), 14XXXPlus (NRE), Tailor Made (NRE) (Girls)