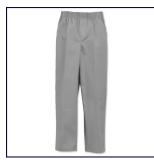

#### Lil' Kids Pull-On Pants

Pants

\$19.50

Available sizes: 02, 03, 04, 05, 06,