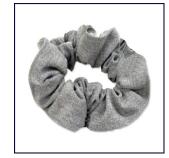

**Fabric Headband**Hair Bobbles
\$8.00
Available sizes: One Size Fits All

Qty: \_\_\_\_\_

Qty: \_\_\_\_\_

Qty: \_\_\_\_\_

Fabric Scrunchie
Hair Bobbles
\$5.00
Available sizes:

Fabric Scrunchie
Hair Bobbles
\$5.00
Available sizes: