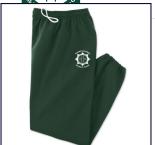

## **Fleece Sweatpants**

Sweatpants

\$18.00 - \$28.00

Available sizes: Adult 2X-Large, Adult 3X-Large, Adult Large, Adult Medium, Adult Small, Adult X-Large, Large (14-16), Medium (10-12), Small (7-8), Toddler Large (7), Toddler Medium (5-6), Toddler