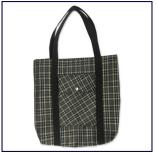

## Doll Skirt with Blouse & Hair Bobble

Doll Clothing \$28.00

Available sizes: 18": Fits American Girl Dolls

Qty: \_\_\_\_\_

Tote Bag Extras \$25.00 Available sizes:

Qty: \_\_\_\_\_

Cable Knee Hi Socks: 3 Pack