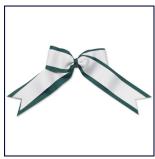

Jumbo Hair Bow Hair Bobbles \$8.00 Available sizes:

Clip-On Ribbon Hair Bow Hair Bobbles \$4.00 Available sizes:

Clip-On Ribbon Hair Bow Hair Bobbles \$4.00 Available sizes:

Streamer Hair Bow Hair Bobbles \$8.00 Available sizes: