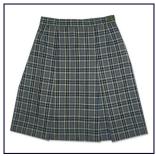

#### 2-Pleat Skirt

Skirts

\$41.00 - \$65.00

Available sizes: 04 (22" Waist), 06 (23" Waist), 08 (24" Waist), 10 (25" Waist), 12 (26" Waist), 14 (27" Waist), 16 (28" Waist), 18 (29" Waist), 20 (30" Waist), 31 (31" Waist), 32 (32" Waist), 33 (33" Waist), 34 (34" Waist), 36 (36" Waist), 38 (38" Waist), 40 (40" Waist), 41 (41" Waist), 42 (42" Waist), 43 (43" Waist), 44 (44" Waist), 45 (45" Waist), 46 (46" Waist), 47 (47" Waist), 48 (48" Waist), Tailor Made (NRE)