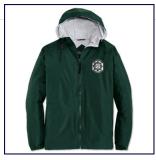

#### **Hooded Jacket**

Jackets

\$56.00 - \$68.00

Available sizes: Adult 2X-Large, Adult 3X-Large, Adult Large, Adult Medium, Adult Small, Adult X-Large, Large (14-16), Medium (10-12), Small (7-8), X-Large (18-20), X-Small (5-6)