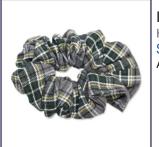

**Fabric Headband**Hair Bobbles
\$8.00
Available sizes: One Size Fits All

Qty: \_\_\_\_\_

Qty: \_\_\_\_\_

Qty: \_\_\_\_\_

Fabric Scrunchie
Hair Bobbles
\$5.00
Available sizes:

Fabric Scrunchie
Hair Bobbles
\$5.00
Available sizes: