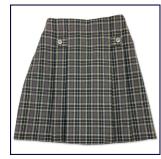

#### Jane Skort

Skorts

\$38.00 - \$65.00

Available sizes: 04, 05, 06, 06.5 Half (Plus Size), 07, 07.5 Half (Plus Size), 08, 08.5 Half (Plus Size), 10, 10.5 Half (Plus Size), 12, 12.5 Half (Plus Size), 14, 14.5 Half (Plus Size), 16, 16.5 Half (Plus Size), 18, 18.5 Half (Plus Size), Tailor Made (NRE) (Girls)