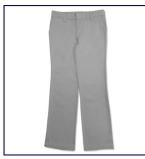

#### **Girls Flat Front Slacks**

Slacks

\$26.00 - \$34.00

Available sizes: 03, 03 Junior, 04, 05, 05 Junior, 06, 06.5 Half (Plus Size), 07, 07 Junior, 07 Slim, 07.5 Half (Plus Size), 08, 08 Slim, 08.5 Half (Plus Size), 09 Junior, 10, 10 Slim, 10.5 Half (Plus Size), 11 Junior, 12, 12 Slim, 12.5 Half (Plus Size), 13 Junior, 14, 14 Slim, 14.5 Half (Plus Size), 15 Junior, 16, 16 Slim, 16.5 Half (Plus Size), 17 Junior, 18.5 Half (Plus Size), 19 Junior, 21 Junior, 23 Junior, 25 Junior