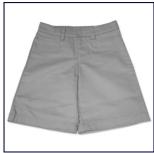

#### **Boys Flat Front Shorts**

Shorts

\$24.00 - \$34.00

Available sizes: 03, 04, 05, 06, 07, 08. 08 Slim. 09. 09 Slim. 10. 10 Slim, 11, 11 Slim, 12, 12 Slim, 14, 14 Slim, 16, 16 Slim, 25 Husky, 26 Husky, 27 Husky, 28 Husky, 28 Prep, 29 Husky, 29 Prep, 30 Husky, 30 Mens, 31 Husky, 31 Mens, 32 Husky, 32 Mens, 33 Husky, 33 Mens, 34 Husky, 34 Mens, 36 Husky, 36 Mens, 38 Husky, 38 Mens, 40 Mens, 42 Mens, 44 Mens, 46 Mens, 48 Mens, 50 Mens