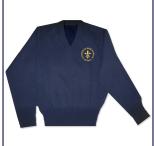

## Louisville V-Neck Pullover Sweater with Embroidered Logo

Sweaters

\$43.50 - \$47.50

Available sizes: Adult 2X-Large, Adult Large, Adult Medium, Adult Small, Adult X-Large, Large (14-16), Medium (10-12), X-Large (18-20)