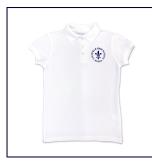

## Louisville Girls Mesh Polo Shirt: Short Sleeve with Embroidered Logo

Polo Shirts

\$25.50 - \$29.50

Available sizes: Juniors 2X-Large, Juniors 3X-Large, Juniors Large, Juniors Medium, Juniors Small, Juniors X-Large, Large (14-16), Medium (10-12), X-Large (18-20) (Girls)