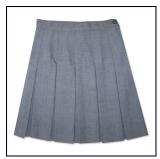

# Stitched Down Box Pleat Skirt

Skirts

\$49.00 - \$72.00

Available sizes: 04 (22" Waist), 06 (23" Waist), 08 (24" Waist), 10 (25" Waist), 12 (26" Waist), 14 (27" Waist), 16 (28" Waist), 18 (29" Waist), 16 (28" Waist), 31 (31" Waist), 32 (32" Waist), 33 (33" Waist), 34 (34" Waist), 36 (36" Waist), 38 (38" Waist), 40 (40" Waist), 41 (41" Waist), 42 (42" Waist), 43 (43" Waist), 44 (44" Waist), 45 (45" Waist), 46 (46" Waist), 47 (47" Waist), 48 (48" Waist), Tailor Made (NRE)