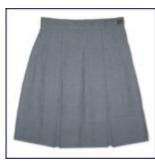

#### 2-Pleat Skirt Skirts

#### \$41.00 - \$65.00

Available sizes: 04 (22" Waist), 06 (23" Waist), 08 (24" Waist), 10 (25" Waist), 12 (26" Waist), 14 (27" Waist), 16 (28" Waist), 18 (29" Waist), 20 (30" Waist), 31 (31" Waist), 32 (32" Waist), 33 (33" Waist), 34 (34" Waist), 36 (36" Waist), 38 (38" Waist), 40 (40" Waist), 41 (41" Waist), 42 (42" Waist), 43 (43" Waist), 44 (44" Waist), 45 (45" Waist), 46 (46" Waist), 47 (47" Waist), 48 (48" Waist), Tailor Made (NRE)