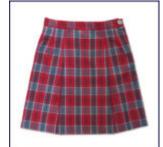

#### 2-Pleat Skirt Skirts

#### \$41.00 - \$65.00

Available sizes: 04 (22" Waist), 06 (23" Waist), 08 (24" Waist), 10 (25" Waist), 12 (26" Waist), 14 (27" Waist), 16 (28" Waist), 18 (29" Waist), 20 (30" Waist), 31 (31" Waist), 32 (32" Waist), 33 (33" Waist), 34 (34" Waist), 36 (36" Waist), 38 (38" Waist), 40 (40" Waist), 41 (41" Waist), 42 (42" Waist), 43 (43" Waist), 44 (44" Waist), 45 (45" Waist), 46 (46" Waist), 47 (47" Waist), 48 (48" Waist), Tailor Made (NRE)