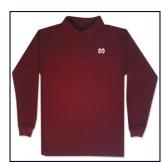

#### Mater Dei Girls **Bermuda Shorts with Embroidered Logo** Shorts

\$29.00 - \$36.00

Available sizes: 03 Junior, 05 Junior, 07 Junior, 09 Junior, 10, 11 Junior, 12, 13 Junior, 14, 15 Junior, 16, 17 Junior, 19 Junior, 21 Junior, 23 Junior, 25 Junior