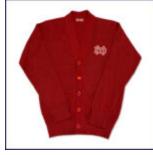

#### Mater Dei Cardigan Sweater with Embroidered Logo Sweaters

\$45.00 - \$54.00

Available sizes: Adult 2X-Large, Adult 3X-Large, Adult Large, Adult Medium, Adult Small, Adult X-

#### \$45.00 - \$54.00

Available sizes: Adult 2X-Large, Adult 3X-Large, Adult Large, Adult Medium, Adult Small, Adult X-Large, Large (14-16), Medium (10-12), X-Large (18-20)