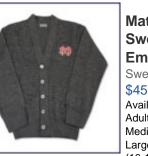

#### Mater Dei Cardigan Sweater with Embroidered Logo Sweaters

\$45.00 - \$54.00

Available sizes: Adult 2X-Large, Adult 3X-Large, Adult Large, Adult Medium, Adult Small, Adult X-

#### \$45.00 - \$54.00

Available sizes: Adult 2X-Large, Adult 3X-Large, Adult Large, Adult Medium, Adult Small, Adult X-Large, Large (14-16), Medium (10-12), X-Large (18-20)