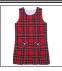

#### Shift Jumper with 2-Pleat Skirt & **Buttoned Pocket Flaps**

Choice of Jumper or Skort. May Not Be Worn With Polos Girls

\$46 - \$80 \*Larger sizes cost

Skirts Required Uniform for Mass & Formal Uniform Attire