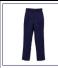

#### **Boys Pleated Pants**

Choice of Any Style Uniform Pants or Shorts. SALE! While Supplies Last: No Return or Exchange Boys \$15 \*Larger sizes cost more.

Shorts Required Uniform for Mass & Formal Uniform Attire