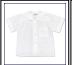

#### **Round Collar** Blouse: Short Sleeve

Must Be Worn with Jumper, Must Be Worn Tucked In Girls \$15.5 - \$17.5 \*Larger sizes **Jumpers** Required Uniform for Mass & Formal Uniform Attire