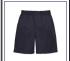

#### Shorts

#### Lil' Kids Pull-On Shorts

Shorts Must Be Modest in Length Girls

\$18 \*Larger sizes cost more.