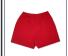

# Girls Bermuda Shorts

Shorts must be modest in length. Belt Required with Loops.

Girls

**\$24 - \$34** \*Larger sizes cost more.