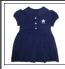

# OLQA Peter Pan Dress: Short Sleeve with Embroidered Logo

Must Touch Top of the

Knee Girls

**\$25 - \$27** \*Larger sizes cost more.