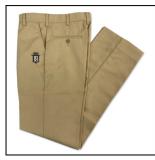

## Servite Boys Flat Front Pants with Embroidered Logo

#### \$35.00 - \$51.00

Pants

Available sizes: 12, 14, 16, 27-30, 27-32, 27-37 (Unhemmed), 28-30, 28-32, 28-37 (Unhemmed), 29-30, 29-32, 29-37 (Unhemmed), 30-30, 30-32, 30-37 (Unhemmed), 31-30, 31-32, 31-37 (Unhemmed), 32-30, 32-32, 32-37 (Unhemmed), 33-30, 33-32, 33-37 (Unhemmed), 34-30, 34-32, 34-37 (Unhemmed), 36-30, 36-32, 36-37 (Unhemmed), 38-30, 38-32, 38-37 (Unhemmed), 40-30, 40-32, 40-37 (Unhemmed), 42-30, 42-32, 42-37 (Unhemmed), 44-30, 44-32, 44-37 (Unhemmed), 46-30, 46-32, 46-37 (Unhemmed), 48-30, 48-32, 48-37 (Unhemmed), 50-30, 50-32, 50-37 (Unhemmed), 52-30, 52-32, 52-37 (Unhemmed), 54-30, 54-32, 54-37 (Unhemmed), 56-30, 56-32, 56-37 (Unhemmed), 58-30, 58-32, 58-37 (Unhemmed), 60-30, 60-32, 60-37 (Unhemmed)