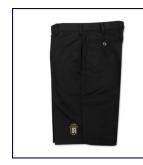

#### Servite Boys Flat Front Shorts with Embroidered Logo Shorts

#### \$32.00 - \$46.00

Available sizes: 12, 14, 16, 27 Prep, 28 Prep, 29 Prep, 30 Mens, 31 Mens, 32 Mens, 33 Mens, 34 Mens, 36 Mens, 38 Mens, 40 Mens, 42 Mens, 44 Mens, 46 Mens, 48 Mens, 50 Mens, 52 Mens, 54 Mens, 56 Mens, 58 Mens, 60 Mens