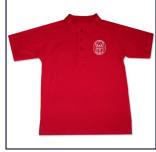

#### **Polo Shirt: Short Sleeve** with Embroidered Logo Polo Shirts \$24.50 - \$28.50

St. Anne Unisex Mesh

Available sizes: 2X-Small (3-4), Adult 2X-Large, Adult Large, Adult Medium, Adult Small, Adult X-Large, Large (14-16), Medium (10-12), Small (7-8), X-Large (18-20), X-Small (5-6)