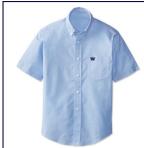

### St. Anne Parish School

St. Anne Oxford Shirt: Short Sleeve with **Embroidered Logo** Oxford Shirts

\$22.50 - \$28.50 Available sizes: 04, 06, 08, 10, 12, 14, 16, 18, 20, Adult 2X-Large, Adult Large, Adult Medium, Adult Small, Adult X-Large