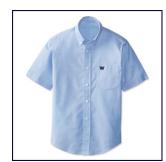

#### St. Anne Unisex Mesh **Polo Shirt: Short Sleeve** with Embroidered Logo Polo Shirts

Waist), 32 (32" Waist), 33 (33" Waist), 34 (34" Waist), 36 (36" Waist), 38 (38" Waist), 40 (40" Waist), 41 (41" Waist), 42 (42" Waist), 43 (43" Waist), 44 (44" Waist), 45 (45" Waist), 46 (46" Waist), 47 (47" Waist), 48 (48" Waist), Tailor Made (NRE)

#### \$24.50 - \$28.50

Available sizes: Adult 2X-Large, Adult Large, Adult Medium, Adult Small, Adult X-Large, Large (14-16), Medium (10-12), Small (7-8), X-Large (18-20)

Qty: \_\_\_\_

Qty: \_\_\_