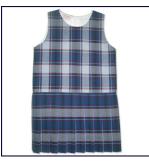

#### Shift Jumper with Pleats Around Skirt Jumpers

#### \$47.00 - \$81.00

Available sizes: , 03, 05, 06, 06XPlus, 06XXPlus (NRE), 06XXPlus (NRE), 07, 07XPlus, 07XXPlus (NRE), 07, 07XPlus, 07XXPlus (NRE), 07XXXPlus (NRE), 08, 08XPlus, 08XXPlus (NRE), 08XXXPlus, 10, 10XPlus, 10XXPlus (NRE), 10XXXPlus (NRE), 12, 12XPlus, 10XXXPlus (NRE), 12, 12XPlus, 12XXPlus (NRE), 12XXPlus (NRE), 14, 14XPlus, 14XXPlus (NRE), 14XXXPlus (NRE), Tailor Made (NRE)