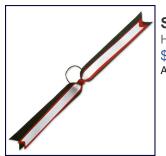

\$7.00

Qty: \_\_\_\_\_

Adjustable Elastic Belt with Magnetic Buckle Belts \$7.00 Available sizes: One Size Fits All

Qty: \_\_\_\_\_

Qty:

Adjustable Elastic Belt with Magnetic Buckle Belts \$7.00 Available sizes: One Size Fits All

#### 1¼" Leather Belt Belts

\$19.00 Available sizes: 20, 22, 24, 26, 28, 30, 32, 34, 36, 38, 40, 42, 44, 46, 48

Qty: \_\_\_\_