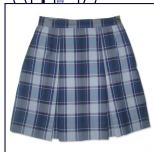

#### 2-Pleat Skirt

Skirts \$41.00 - \$65.00

Available sizes: 04 (22" Waist), 06 (23" Waist), 08 (24" Waist), 10 (25" Waist), 12 (26" Waist), 14 (27" Waist), 16 (28" Waist), 18 (29" Waist), 20 (30" Waist), 31 (31"

#### St. Anne Unisex Mesh **Polo Shirt: Short Sleeve** with Embroidered Logo Polo Shirts

Waist), 32 (32" Waist), 33 (33" Waist), 34 (34" Waist), 36 (36" Waist), 38 (38" Waist), 40 (40" Waist), 41 (41" Waist), 42 (42" Waist), 43 (43" Waist), 44 (44" Waist), 45 (45" Waist), 46 (46" Waist), 47 (47" Waist), 48 (48" Waist), Tailor Made (NRE)