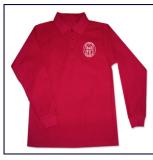

#### St. Anne Unisex Mesh **Polo Shirt: Long Sleeve** with Embroidered Logo Polo Shirts

\$26.50 - \$28.50

Available sizes: 2X-Small (3-4), Adult Large, Adult Medium, Adult Small, Adult X-Large, Large (14-16), Medium (10-12), Small (7-8), X-Large (18-20), X-Small (5-6)