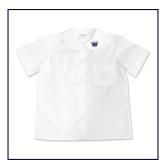

### St. Anne Parish School

St. Anne Oxford Shirt: Short Sleeve with **Embroidered Logo** Oxford Shirts

\$22.50 - \$28.50 Available sizes: 04, 06, 08, 10, 12, 14, 16, 18, 20, Adult 2X-Large, Adult Large, Adult Medium, Adult Small, Adult X-Large