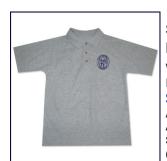

#### St. Anne Unisex Mesh **Polo Shirt: Short Sleeve** with Embroidered Logo Polo Shirts

Waist), 32 (32" Waist), 33 (33" Waist), 34 (34" Waist), 36 (36" Waist), 38 (38" Waist), 40 (40" Waist), 41 (41" Waist), 42 (42" Waist), 43 (43" Waist), 44 (44" Waist), 45 (45" Waist), 46 (46" Waist), 47 (47" Waist), 48 (48" Waist), Tailor Made (NRE)

#### \$24.50 - \$28.50

Available sizes: Adult 2X-Large, Adult Large, Adult Medium, Adult Small, Adult X-Large, Large (14-16), Medium (10-12), Small (7-8), X-Large (18-20)

Qty: \_\_\_\_

Qty: \_\_\_