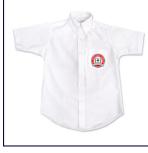

## **Boys Uniforms**

**Oxford Shirt: Short** Sleeve

Oxford Shirts \$20.50 - \$26.50 Available sizes: 04, 06, 08, 10, 12, 14, 16, 18, 20, Adult 2X-Large, Adult 3X-Large, Adult Large, Adult Medium, Adult Small, Adult X-Large