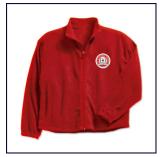

Polar Fleece Jacket

Jackets

\$37.00 - \$45.00

Available sizes: 2X-Small (3-4), Adult 2X-Large, Adult Large, Adult Medium, Adult Small, Adult X-Large, Large (14-16), Medium (10-12), Small (7-8), X-Large (18-20), X-Small (5-6)