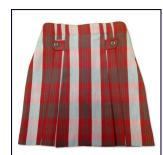

#### Jane Skort

Skorts

\$38.00 - \$65.00

Available sizes: 02, 03, 04, 05, 06, 06.5 Half (Plus Size), 07, 07.5 Half (Plus Size), 08, 08.5 Half (Plus Size), 10, 10.5 Half (Plus Size), 12, 12.5 Half (Plus Size), 14, 14.5 Half (Plus Size), 16, 16.5 Half (Plus Size), 18, 18.5 Half (Plus Size), Tailor Made (NRE) (Girls)