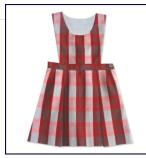

## Bib Top Jumper with 2-Pleat Skirt

**Jumpers** 

\$46.00 - \$80.00

Available sizes: 02, 03, 04, 05, 06, 06XPlus, 06XXPlus (NRE), 06XXPlus (NRE), 06XXXPlus (NRE), 07, 07XPlus, 07XXPlus (NRE), 07XXXPlus (NRE), 08XXPlus, 08XXPlus (NRE), 08XXXPlus, 10, 10XYPlus, 10XXVPlus (NRE), 12XXPlus (NRE), 12XXPlus (NRE), 12XXXPlus (NRE), 12XXXPlus (NRE), 14XXXPlus (NRE), 14XXXPlus (NRE), Tailor Made (NRE) (Girls)