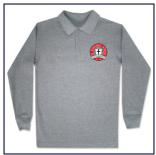

#### **Unisex Mesh Polo Shirt:** Long Sleeve

Polo Shirts

\$20.00 - \$26.00

Available sizes: 2X-Small (3-4), Adult 2X-Large, Adult 3X-Large, Adult Large, Adult Medium, Adult Small, Adult X-Large, Large (14-16), Medium (10-12), Small (7-8), X-Large (18-20), X-Small

#### **Unisex Mesh Polo Shirt: Long Sleeve**

Polo Shirts

\$20.00 - \$26.00

Available sizes: 2X-Small (3-4), Adult 2X-Large, Adult 3X-Large, Adult Large, Adult Medium, Adult Small, Adult X-Large, Large (14-16), Medium (10-12), Small (7-8), X-Large (18-20), X-Small