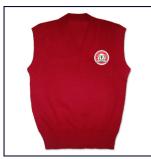

**Sweater Vest** 

**Sweaters** 

\$31.50 - \$39.50

Available sizes: 2X-Small (3-4), Adult 2X-Large, Adult 3X-Large, Adult Large, Adult Medium, Adult Small, Adult X-Large, Large (14-16), Medium (10-12), Small (7-8), X-Large (18-20), X-Small (5-6)

**Sweater Vest** 

Sweaters

\$31.50 - \$39.50

Available sizes: 2X-Small (3-4), Adult 2X-Large, Adult 3X-Large, Adult Large, Adult Medium, Adult Small, Adult X-Large, Large (14-16), Medium (10-12), Small (7-8), X-Large (18-20), X-Small (5-6)