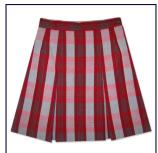

#### 2-Pleat Skirt

Skirts

\$41.00 - \$65.00

Available sizes: 04 (22" Waist), 06 (23" Waist), 08 (24" Waist), 10 (25" Waist), 12 (26" Waist), 14 (27" Waist), 16 (28" Waist), 18 (29" Waist), 20 (30" Waist), 31 (31" Waist), 32 (32" Waist), 33 (33" Waist), 34 (34" Waist), 36 (36" Waist), 38 (38" Waist), 40 (40" Waist), 41 (41" Waist), 42 (42" Waist), 43 (43" Waist), 44 (44" Waist), 45 (45" Waist), 46 (46" Waist), 47 (47" Waist), 48 (48" Waist), Tailor Made (NRE)