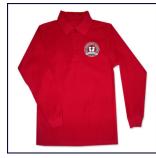

**Prep Tie** 

Ties \$11.00

Available sizes: 12", 15", 18"

Qty: \_

\$11.00

**Bow Tie** 

Ties

Available sizes: One Size Fits All