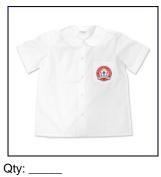

## **Boys Uniforms**

**Oxford Shirt: Short** Sleeve

Oxford Shirts \$20.50 - \$26.50 Available sizes: 04, 06, 08, 10, 12, 14, 16, 18, 20, Adult 2X-Large, Adult 3X-Large, Adult Large, Adult Medium, Adult Small, Adult X-Large