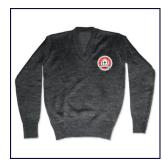

V-Neck Pullover Sweater

Sweaters

\$35.50 - \$43.50

Available sizes: 2X-Small (3-4), Adult 2X-Large, Adult 3X-Large, Adult Large, Adult Medium, Adult Small, Adult X-Large, Large (14-16), Medium (10-12), Small (7-8), X-Large (18-20), X-Small (5-6)

Qty: \_\_

V-Neck Pullover Sweater

Sweaters

\$35.50 - \$43.50

Available sizes: 2X-Small (3-4), Adult 2X-Large, Adult 3X-Large, Adult Large, Adult Medium, Adult Small, Adult X-Large, Large (14-16), Medium (10-12), Small (7-8), X-Large (18-20), X-Small (5-6)