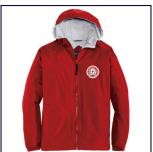

Qty: \_\_\_\_

Qty: \_\_\_

**Hooded Jacket** 

Jackets \$56.00 - \$68.00

Available sizes: Adult 2X-Large, Adult 3X-Large, Adult Large, Adult Medium, Adult Small, Adult X-Large, Large (14-16), Medium (10-12), Small (7-8), X-Small (5-6)