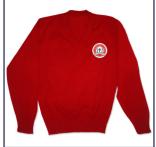

V-Neck Pullover Sweater

Sweaters

\$35.50 - \$43.50

Available sizes: 2X-Small (3-4), Adult 2X-Large, Adult 3X-Large, Adult Large, Adult Medium, Adult Small, Adult X-Large, Large (14-16), Medium (10-12), Small (7-8), X-Large (18-20), X-Small (5-6)

Qty: \_\_

V-Neck Pullover Sweater

Sweaters

\$35.50 - \$43.50

Available sizes: 2X-Small (3-4), Adult 2X-Large, Adult 3X-Large, Adult Large, Adult Medium, Adult Small, Adult X-Large, Large (14-16), Medium (10-12), Small (7-8), X-Large (18-20), X-Small (5-6)