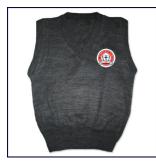

**Sweater Vest** 

**Sweaters** 

\$31.50 - \$39.50

Available sizes: 2X-Small (3-4), Adult 2X-Large, Adult 3X-Large, Adult Large, Adult Medium, Adult Small, Adult X-Large, Large (14-16), Medium (10-12), Small (7-8), X-Large (18-20), X-Small (5-6)

**Sweater Vest** 

Sweaters

\$31.50 - \$39.50

Available sizes: 2X-Small (3-4), Adult 2X-Large, Adult 3X-Large, Adult Large, Adult Medium, Adult Small, Adult X-Large, Large (14-16), Medium (10-12), Small (7-8), X-Large (18-20), X-Small (5-6)