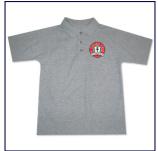

# Unisex Mesh Polo Shirt: Short Sleeve

\$19.00 - \$24.00 Available sizes: 2X-Small (3-4), Adult 2X-Large, Adult 3X-Large, Adult Large, Adult Medium, Adult Small, Adult X-Large, Large (14-16), Medium (10-12), Small (7-8), X-Large (18-20), X-Small

Polo Shirts

#### **Unisex Mesh Polo Shirt: Short Sleeve**

Polo Shirts

\$19.00 - \$24.00

Available sizes: 2X-Small (3-4), Adult 2X-Large, Adult 3X-Large, Adult Large, Adult Medium, Adult Small, Adult X-Large, Large (14-16), Medium (10-12), Small (7-8), X-Large (18-20), X-Small (5-6)