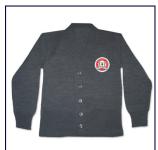

**Cardigan Sweater** 

**Sweaters** 

\$39.50 - \$47.50

Available sizes: 2X-Small (3-4), Adult 2X-Large, Adult 3X-Large, Adult Large, Adult Medium, Adult Small, Adult X-Large, Large (14-16), Medium (10-12), Small (7-8), X-Large (18-20), X-Small (5-6)

#### **Cardigan Sweater**

**Sweaters** 

\$39.50 - \$47.50

Available sizes: 2X-Small (3-4), Adult 2X-Large, Adult 3X-Large, Adult Large, Adult Medium, Adult Small, Adult X-Large, Large (14-16), Medium (10-12), Small (7-8), X-Large (18-20), X-Small (5-6)