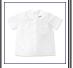

# St. Francis Round Collar Blouse: Short Sleeve with **Embroidered Logo**

Worn with Jumper Girls

\$18.5 - \$21.5 \*Larger sizes

Oxford Shirts Required Formal Uniform for Mass & Special Events