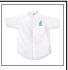

# St. Francis Oxford Shirt: Short Sleeve with Embroidered Logo

Worn with Skirt Girls

\$25 - \$31 \*Larger sizes cost

**Jumpers** Required Formal Uniform for Mass & Special Events