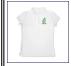

# St. Francis Round Collar Blouse: Short Sleeve with **Embroidered Logo**

Worn with Jumper Girls

\$18.5 - \$21.5 \*Larger sizes

Oxford Shirts Required Formal Uniform for Mass & Special Events