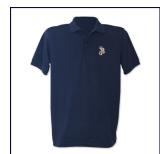

#### John Bosco Classic Mesh Polo Shirt: Short Sleeve with **Embroidered Logo**

#### Polo Shirts \$22.00 - \$34.00

Available sizes: Adult 2X-Large. Adult 2X-Large Tall, Adult 3X-Large, Adult 3X-Large Tall, Adult 4X-Large, Adult 4X-Large Tall, Adult 5X-Large, Adult 5X-Large Tall, Adult Large, Adult Medium, Adult Small, Adult X-Large, Large (14-16), Medium (10-12), X-Large (18-20)