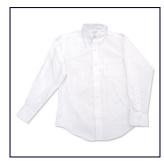

## St. John Bosco High School

**Oxford Shirt: Long** Sleeve

#### Oxford Shirts \$25.50 - \$31.50

Available sizes: 10, 12, 14, 16, 18, 20, Adult 2X-Large, Adult 3X-Large, Adult 4X-Large, Adult 5X-Large, Adult Large, Adult Medium, Adult Small, Adult X-Large