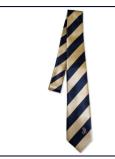

#### John Bosco Classic Necktie Ties \$20.00 Available sizes: 60"

Qty:

Qty: \_\_