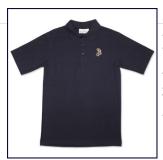

#### John Bosco Classic **Mesh Polo Shirt: Short Sleeve with Embroidered Logo** Polo Shirts

Large, Large (14-16), Medium (10-12), X-Large (18-20)

John Bosco Sweater Vest with Embroidered Logo Sweaters \$32.00 - \$40.00

#### John Bosco Classic Mesh Polo Shirt: Short Sleeve with **Embroidered Logo**

#### Polo Shirts \$22.00 - \$34.00

Available sizes: Adult 2X-Large. Adult 2X-Large Tall, Adult 3X-Large, Adult 3X-Large Tall, Adult 4X-Large, Adult 4X-Large Tall, Adult 5X-Large, Adult 5X-Large Tall, Adult Large, Adult Medium, Adult Small, Adult X-Large, Large (14-16), Medium (10-12), X-Large (18-20)