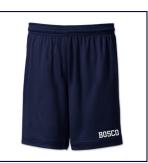

#### John Bosco Performance PE Shorts PE Uniforms

#### \$17.00 - \$26.00

Available sizes: , Adult 2X-Large, Adult 3X-Large, Adult 4X-Large, Adult Large, Adult Medium, Adult Small, Adult X-Large, Large (14-16), Medium (10-12)