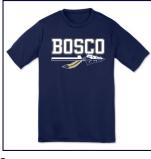

**Performance PE T-Shirt** 

Available sizes: Adult 2X-Large,

Adult 3X-Large, Adult 4X-Large,

Small, Adult X-Large, Large

Adult Large, Adult Medium, Adult

(14-16), Medium (10-12), X-Large

Qty:

Qty: \_\_