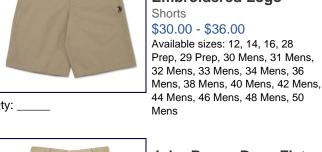

#### John Bosco Boys Flat **Front Shorts with** Embroidered Logo Shorts

#### \$30.00 - \$36.00

Available sizes: 12, 14, 16, 28 Prep, 29 Prep, 30 Mens, 31 Mens, 32 Mens, 33 Mens, 34 Mens, 36 Mens, 38 Mens, 40 Mens, 42 Mens, 44 Mens, 46 Mens, 48 Mens, 50 Mens