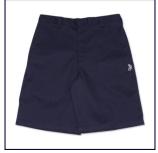

#### John Bosco Boys Flat **Front Shorts with** Embroidered Logo Shorts

#### \$30.00 - \$36.00

Available sizes: 12, 14, 16, 28 Prep, 29 Prep, 30 Mens, 31 Mens, 32 Mens, 33 Mens, 34 Mens, 36 Mens, 38 Mens, 40 Mens, 42 Mens, 44 Mens, 46 Mens, 48 Mens, 50 Mens