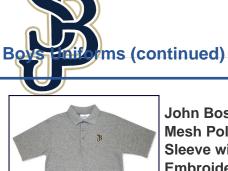

#### John Bosco Classic **Mesh Polo Shirt: Short Sleeve with Embroidered Logo** Polo Shirts

Large, Large (14-16), Medium (10-12), X-Large (18-20)

John Bosco Sweater Vest with Embroidered Logo Sweaters \$32.00 - \$40.00