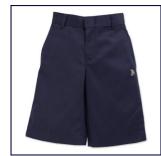

#### John Bosco Boys Flat Front Shorts: Long Length with **Embroidered Logo** Shorts

#### \$37.00 - \$41.00

John Bosco

**PE Uniforms** \$17.00 - \$26.00

(18-20)

Available sizes: 30 Long, 31 Long, 32 Long, 33 Long, 34 Long, 36 Long, 38 Long, 40 Long, 42 Long, 44 Long, 46 Long, 48 Long, 50 Long, 52 Long, 54 Long, 56 Long, 58 Long, 60 Long