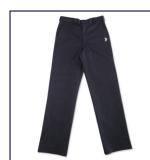

#### John Bosco Boys Flat **Front Pants with Embroidered Logo** Pants

#### \$33.00 - \$42.00

Available sizes: 12, 14, 16, 27-30, 27-32, 27-37 (Unhemmed), 28-30, 28-32, 28-37 (Unhemmed), 29-30, 29-32, 29-37 (Unhemmed), 30-30, 30-32, 30-37 (Unhemmed), 31-30, 31-32, 31-37 (Unhemmed), 32-30, 32-32, 32-37 (Unhemmed), 33-30, 33-32, 33-37 (Unhemmed), 34-30, 34-32, 34-37 (Unhemmed), 36-30, 36-32, 36-37 (Unhemmed), 38-30, 38-32, 38-37 (Unhemmed), 40-30, 40-32, 40-37 (Unhemmed), 42-30, 42-32, 42-37 (Unhemmed), 44-30, 44-32, 44-37 (Unhemmed), 46-30, 46-32, 46-37 (Unhemmed), 48-30, 48-32, 48-37 (Unhemmed), 50-30, 50-32, 50-37 (Unhemmed)