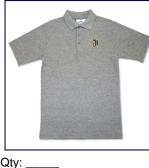

#### John Bosco Classic **Mesh Polo Shirt: Short Sleeve with Embroidered Logo** Polo Shirts

Large, Large (14-16), Medium (10-12), X-Large (18-20)

John Bosco Sweater Vest with Embroidered Logo Sweaters \$32.00 - \$40.00

#### John Bosco Classic Mesh Polo Shirt: Short Sleeve with **Embroidered Logo**

#### Polo Shirts \$22.00 - \$34.00

Available sizes: Adult 2X-Large. Adult 2X-Large Tall, Adult 3X-Large, Adult 3X-Large Tall, Adult 4X-Large, Adult 4X-Large Tall, Adult 5X-Large, Adult 5X-Large Tall, Adult Large, Adult Medium, Adult Small, Adult X-Large, Large (14-16), Medium (10-12), X-Large (18-20)