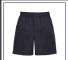

## **Shorts** Daily Wear

# Boys Flat Front Shorts

No Longer than Knee Length Boys

\$24 - \$34 \*Larger sizes cost