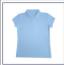

## Polo Shirts Daily Wear

## Girls Mesh Polo Shirt: Short Sleeve

Girls

\$20 - \$24 \*Larger sizes cost more.